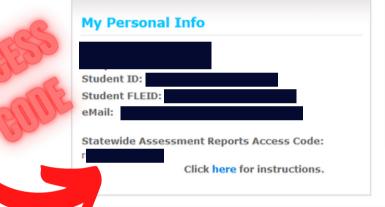

## Finding the Access Code Located in the Student Portal



## **Child Abuse Hotline and Website**

To report child abuse, please use the following phone numbers or the website:

Telephone 800-962-2873

TTY-711 or 1-800-955-8771

Fax 800-914-0004

www.myflfamilies.com/service-programs/abuse-hotline/report-online.shtml























## Class Schedule

Starting with the 2022 – 2023 school year, click on Schoology to access your e-books and applications! Books are jumping over to your Schoology platform! Is the e-book link below not working? Don't worry, go to Schoology! Ask your teacher for help if you can't access your book!